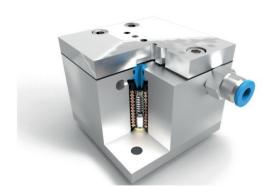

# MAGNETOSHAPE® ultrafast switching valve

#### **Features**

- Very compact inline design
- Extremely short switching time
- Valve block arrangement with very low grid spacing
- Easy to adapt to customer specific requirements

### **Technical data**

| (technology demonstrator) |                     |
|---------------------------|---------------------|
| Size                      | Ø 12.5 mm           |
| Valve grid spacing        | Below 2 mm possible |
| Operating pressure        | Up to 7 bar         |
| range                     |                     |
| Nozzle diameter           | 2 mm                |
| Valve stroke              | 0.5 mm              |
| Electrical switching time | 0.6 ms @ 48 V       |
| MAGNETOSHAPE®             | 1.5 × 2.5 × 20 mm³  |
| element size              |                     |