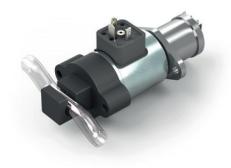

## Hose pinch valves for medical technology

#### **Customer benefits**

- Low energy consumption
- Low surface temperature
- Small size
- High force
- Fail-safe closed

#### **Features**

- Proven durability
- Adaption to various hose diameters possible
- Normally Closed or Normally Open possible

#### **Technical data**

| Hose pinch valves   |              |
|---------------------|--------------|
| Voltage             | 12 - 24 V DC |
| Electrical power    | 30 W / 3 W   |
| Clamp force         | up to 45 N   |
| Duty cycle          | 100 %        |
| Hose diameter       | up to 6 mm   |
| Ambient temperature | 0 - 80 °C    |