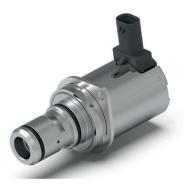

# 2/2 proportional valves for chassis pumps

## Technical data

| 2/2 proportional valves |                                  |
|-------------------------|----------------------------------|
| Nominal flow            | Approx. 18 l/min<br>(at 0.4 bar) |
| Operating pressure      | Max. 2.0 bar                     |
| Resistance              | Approx. 4 ohms (at 20 °C)        |
| Voltage range           | 7.5 - 15 V DC                    |
| Nominal voltage         | 12 V DC                          |
| Ambient temperature     | -40 °C - 130 °C                  |
| Protection class        | IP6K8K and IP6K9K                |

## Applications

• Chassis pumps